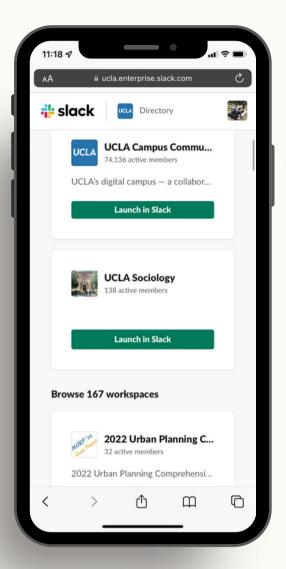

A brief guide on how to get started!

First, login to **ucla.slack.com** using SSO, the DUO system.It is important to use your university email address in order to be added to the campus workspace.

Now that you've been added to the UCLA campus community, search for the workspace uclasociology.slack.com-including any channels that interest you