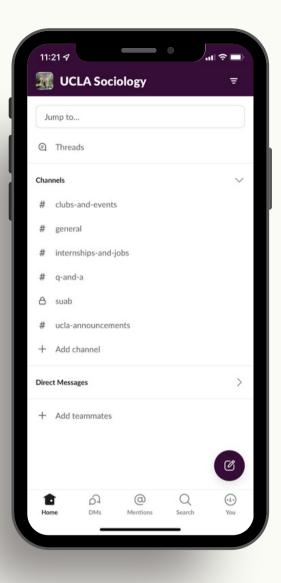

Last, go ahead and get familiar with the channels offered and start chatting! Keep your eyes peeled for announcements and opportunities tailored to sociology students!