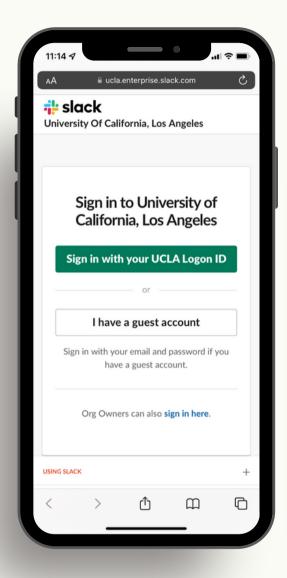

A brief guide on how to get started!

First, login to **ucla.slack.com** using SSO, the DUO system.It is important to use your university email address in order to be added to the campus workspace.

Now that you've been added to the UCLA campus community, search for the workspace uclasociology.slack.com-including any channels that interest you